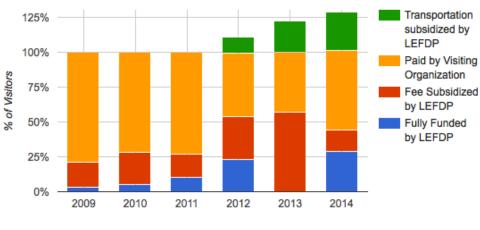

The Live Earth Farm Discovery Program's mission is to provide hands-on educational programs for youth on our farm and in local schools, focused on the environmental and nutritional value of local, organic, and sustainable food and farms. Our goal is to reach out to all segments of the community with an emphasis on low-income, diverse and under served populations. Due to LEFDP fundraising efforts, every year more underserved students attend our programs. LEFDP Subsidized Visits Trend 2009-2014