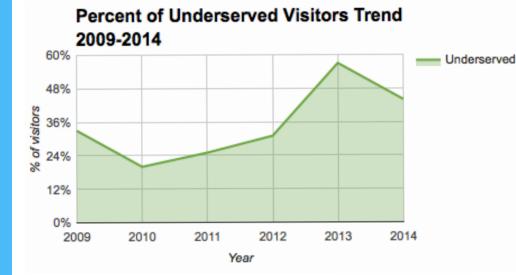

The Live Earth Farm Discovery Program's mission is to provide hands-on educational programs for youth on our farm and in local schools, focused on the environmental and nutritional value of local, organic, and sustainable food and farms. Our goal is to reach out to all segments of the community with an emphasis on low-income, diverse and under served populations. Due to LEFDP fundraising efforts, every year more underserved students attend our programs. LEFDP Subsidized Visits Trend 2009-2014